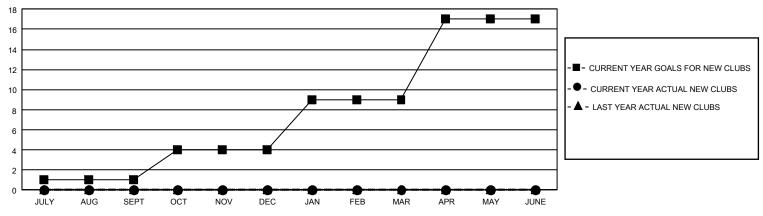

## GMT Constitutional Area 4, Group B

REPORT DOES NOT INCLUDE CLUBS IN UNDISTRICTED AREAS.

| Clubs                 |               |           |               | Members               |                          |                         |                                                    |
|-----------------------|---------------|-----------|---------------|-----------------------|--------------------------|-------------------------|----------------------------------------------------|
| RESULTS FOR 2023-2024 |               |           |               | RESULTS FOR 2023-2024 |                          |                         |                                                    |
| QUARTER               | NEW CLUB GOAL | NEW CLUBS | DROPPED CLUBS | QUARTER               | EMBER GROWTH NET<br>GOAL | MEMBER GROWTH<br>ACTUAL | DROPPED MEMBERS<br>ACTUAL (including<br>transfers) |
| JULY/AUG/SEPT         | - 3           | 0         | 5             | JULY/AUG/SEPT         | 186                      | 64                      | 124                                                |
| OCT/NOV/DEC           | 9             | 0         | 0             | OCT/NOV/DEC           | 207                      | 0                       | 0                                                  |
| JAN/FEB/MAR           | 15            | 0         | 0             | JAN/FEB/MAR           | 238                      | 0                       | 0                                                  |
| APR/MAY/JUNE          | 24            | 0         | 0             | APR/MAY/JUNE          | 284                      | 0                       | 0                                                  |