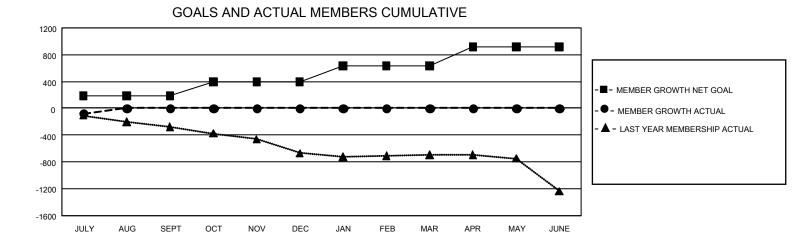

## GMT Constitutional Area 4, Group B

REPORT DOES NOT INCLUDE CLUBS IN UNDISTRICTED AREAS.

| Clubs                 |               |           |               | Members               |                          |                         |                                                    |
|-----------------------|---------------|-----------|---------------|-----------------------|--------------------------|-------------------------|----------------------------------------------------|
| RESULTS FOR 2023-2024 |               |           |               | RESULTS FOR 2023-2024 |                          |                         |                                                    |
| QUARTER               | NEW CLUB GOAL | NEW CLUBS | DROPPED CLUBS | QUARTER               | EMBER GROWTH NET<br>GOAL | MEMBER GROWTH<br>ACTUAL | DROPPED MEMBERS<br>ACTUAL (including<br>transfers) |
| JULY/AUG/SEPT         | - 3           | 0         | 5             | JULY/AUG/SEPT         | 186                      | 64                      | 124                                                |
| OCT/NOV/DEC           | 9             | 0         | 0             | OCT/NOV/DEC           | 207                      | 0                       | 0                                                  |
| JAN/FEB/MAR           | 15            | 0         | 0             | JAN/FEB/MAR           | 238                      | 0                       | 0                                                  |
| APR/MAY/JUNE          | 24            | 0         | 0             | APR/MAY/JUNE          | 284                      | 0                       | 0                                                  |